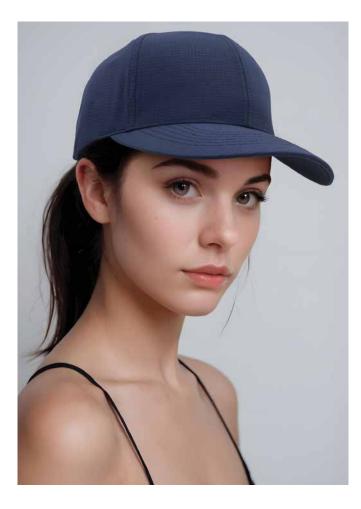

Introducing the lightweight Sail cap. Crafted from a polyester/Spandex blend material, it offers all-day comfort. With an easy adjustable fit, this cap seamlessly blends functionality and style. Perfect for outdoor adventures or urban outings, it's a go-to accessory for today's lifestyle.