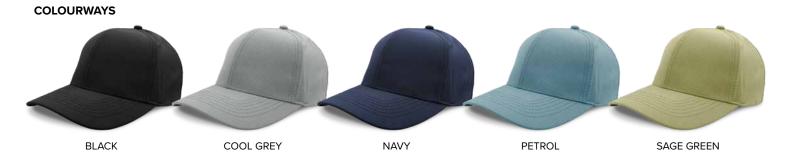

he culmination of 40 years in headwear design with fashion-forward styles, superior fabrics and experienced craftsmanship. Legend Black is for those who take their headwear seriously.





Introducing the lightweight Sail cap. Crafted from a polyester/Spandex blend material, it offers all-day comfort. With an easy adjustable fit, this cap seamlessly blends functionality and style. Perfect for outdoor adventures or urban outings, it's a go-to accessory for today's lifestyle.

- 95% Polyester / 5% Spandex blend fabric 1:
- 2: Curved peak with black underpeak lining
- 3: 6 rows of stitching on peak
- 4: Padded cotton twill sweatband
- 5: Adjustable micro-Velcro back fastener with buckle
- Black woven pip tag attached to back strap 6:
- 7: Buckram on 2 front panels with black cotton lining





www.legendlife.com.au Version A - 01-11-24 The Legend Black label was born from the search for the perfect headwear range. It represents the culmination of 40 years in headwear design with fashion-forward styles, superior fabrics and experienced craftsmanship. Legend Black is for those who take their headwear seriously.



7015

# Sail Cap



#### **SPECIFICATIONS**

#### **MATERIAL**

95% Polyester / 5% Spandex blend

### **DECORATION TYPES**

Embroidery, Supacolour, Supasub, Supaetch, Supaflex

### **DECORATION AREAS**

**Embroidery Areas** 

Centred on Front: Up to 120mm w x 58mm h

Left Side, Right Side: Up to 70mm w x 40mm h

Centred on Back - Logo: Up to 45mm w x 45mm h

Centred on Back - Curved Text, Centred on Back - Straight Text:

- Up to 85mm w x 10mm h

## Supacolour Areas

C