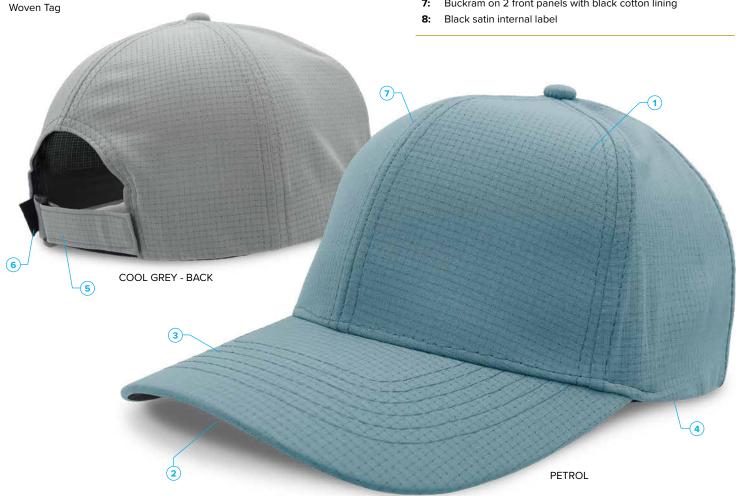

- 95% Polyester / 5% Spandex blend fabric 1:
- 2: Curved peak with black underpeak lining
- 3: 6 rows of stitching on peak
- 4: Padded cotton twill sweatband
- 5: Adjustable micro-Velcro back fastener with buckle
- Black woven pip tag attached to back strap 6:
- 7: Buckram on 2 front panels with black cotton lining

## DESCRIPTION

- 95% Polyester / 5% Spandex blend fabric
- Curved peak with black underpeak lining
- 6 rows of stitching on peak
- Padded cotton twill sweatband
- Adjustable micro-Velcro back fastener with buckle
- Black woven pip tag attached to back strap
- Buckram on 2 front panels with black cotton lining
- Black satin internal label